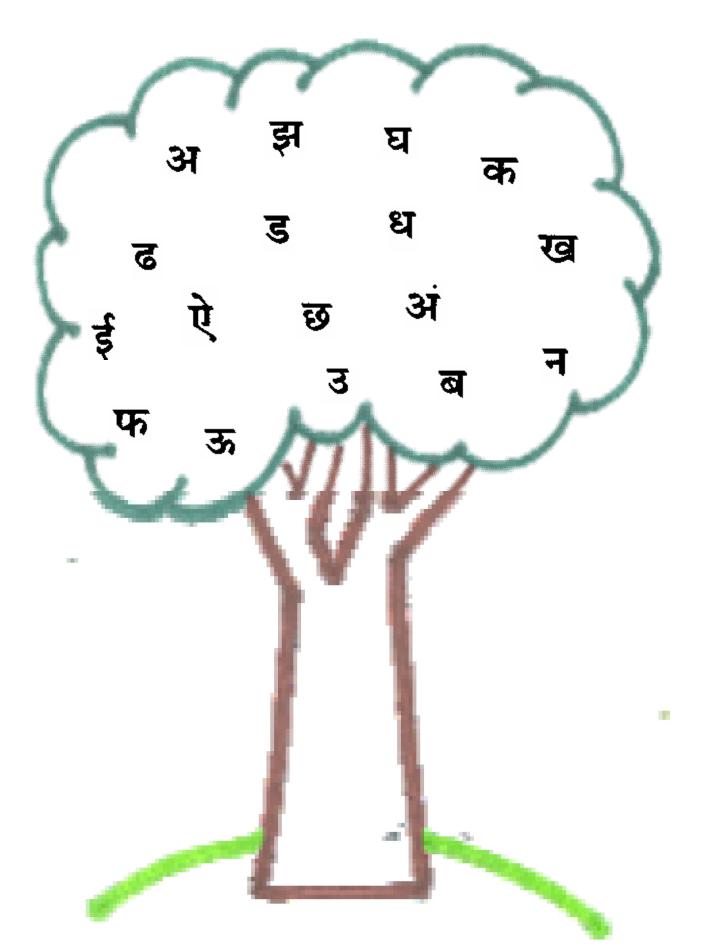

## HOLIDAY HOMEWORK

L.K.G.

**ENGLISH:** Make an alphabet tree by using chart paper.

HINDI: With your own creativity on chart paper cut out, write and paste/draw pictures.

Eg: