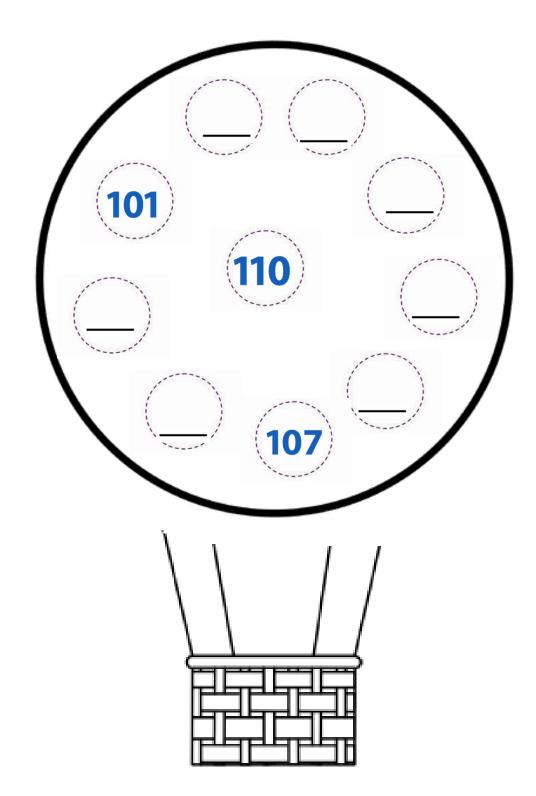

## MATHS:

- 1. Write 1 to 100 (1 times), 101 to 120 (2 times)
- 2. Stick 3 pictures with different shapes. Eg. Door- rectangle, clock- circle.

Trace the dotted line to make the patterns on the balloon. Fill in the missing numbers and colour the pictures.