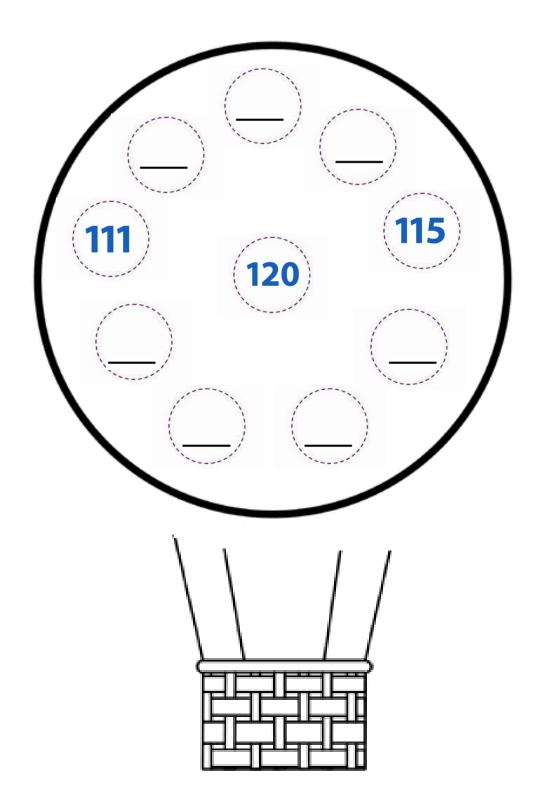

## MATHS:

- 1. Write 1 to 100 (1 times), 101 to 120 (2 times)
- 2. Stick 3 pictures with different shapes. Eg. Door- rectangle, clock- circle.

Trace the dotted line to make the patterns on the balloon. Fill in the missing numbers and colour the pictures.