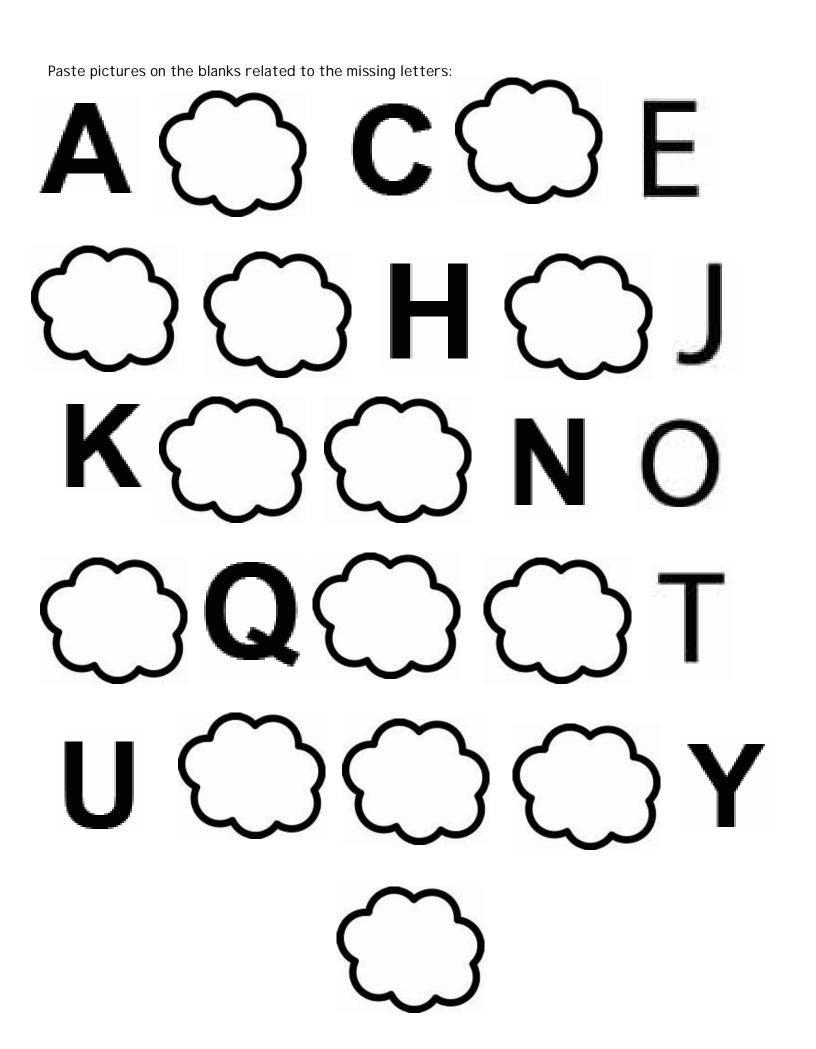

Stick pictures with the letter given (two pictures):

| L (Animals)    |  |
|----------------|--|
| C (Vegetables) |  |
| (Transport)    |  |
| S (Birds)      |  |
| M (Flowers)    |  |

| G (Fruits) |  |  |
|------------|--|--|
|------------|--|--|